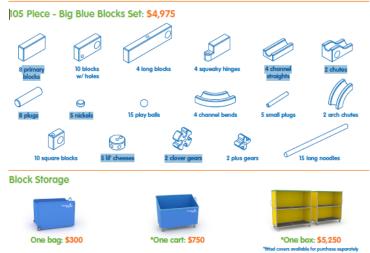

### WHAT IS THE GOAL? Total \$25,000 per campus

Ashbury students aim to acquire Imagination Playground big blue block sets.

The student with highest amount of sponsorship for each campus will receive one free Boulangerie du LFSF goodie per week until the end of school year.